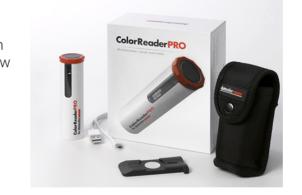

#### ColorReader PRO ultra-portable color collection device

Increase brand loyalty and sales with the ColorReaderPRO professional color matching solution. As an ultra-portable Bluetooth® connected color selection device, ColorReaderPRO offers industry-leading color picking capabilities. Now it's possible to match a customer's color inspiration in seconds.