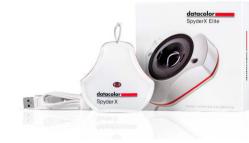

## **SpyderX – Monitor Calibration Tool**

The SpyderX can quickly and efficiently calibrate your monitor, laptop screen, and projector to meet industry standards. No more worrying about how to adjust color temperature, colorimetric, grayscale and other professional options, just leave it to the professional Spyder. The new generation is even specially optimized for black and white photography, which allows you to identify dark details of your monitor more effectively. It can also perform color detection on the monitor.