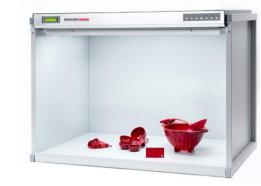

## **LIGHT BOOTH light box**

**Products** 

**TOOLS Color Quality Control Software** 

The Datacolor Light Booth allows you to visually analyze color samples in a controlled environment. Five different light sources are available to meet the requirements of your supply chain partners for sample analysis and identification of monochromatic spectra.