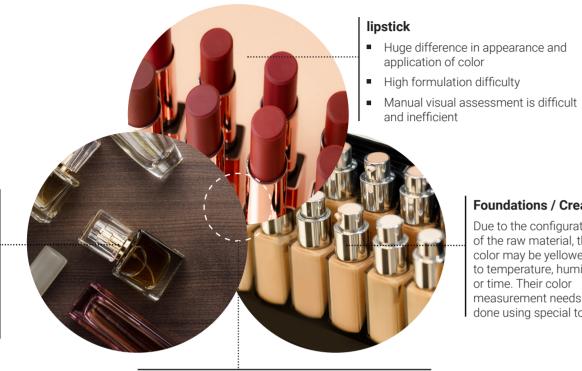

## Foundations / Creams

Due to the configuration f the raw material, their color may be yellowed due o temperature, humidity or time. Their color measurement needs to be done using special tools.

#### **Makeup Color Management:**

- Unable to grasp the color trend in time
- Design color concept not matching finished product
- Poor color matching produce lots of waste
- The stability of environmentally friendly materials affects the color change