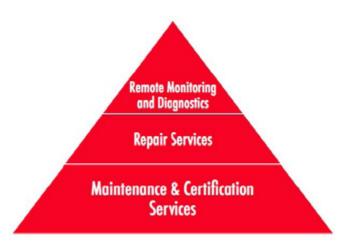

# FULLY CONFIGURABLE SERVICE & SUPPORT CONTRACT CONTRACTS & PLANS

To meet the diverse needs of all our customers wherever they are located, Datacolor offers modular and fully configurable Service and Support contracts and plans. These can include different options from the modules Maintenance & Certification Services, Repair Services and Remote Monitoring and Diagnostics.