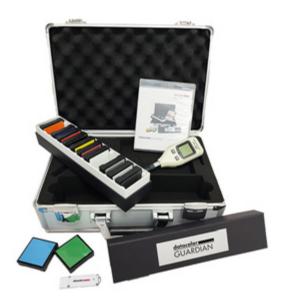

# REMOTE MONITORING AND DIAGNOSTICS WITH DATACOLOR GUARDIAN

# ALL THE ESSENTIAL TOOLS TO BE ABLE TO MONITOR THE TOP PERFORMANCE OF YOUR INSTRUMENTS

Datacolor's Guardian software is a unique way to monitor the performance of your system.

It provides you with an advanced warning in case your system is not measuring in the correct way. Datacolor Guardian does not replace a regular maintenance on your instrument.

The Guardian package includes a software license, 12 coloured diagnostic tiles and a Thermo-Hygrometer to ensure correct operating temperature and humidity.

| DATACOLOR GUARDIAN FEATURES    |                               | AVAILABLE |
|--------------------------------|-------------------------------|-----------|
| Instrument Diagnostics         | B&W Calibration               | 1         |
|                                | Short Term Drift Test         | 1         |
|                                | Energy Level Test             | 1         |
|                                | Color Performance Test        | 1         |
| Publish Test Results           | Send to Fleetmanager          | 1         |
|                                | Export to External File(s)    | 1         |
| Correlation                    | To Datacolor Master           | 1         |
| Performance Monitoring Service | provided by Datacolor         | 1         |
| Test Samples                   | Disposable (Ceramic) Tile Set | 1         |