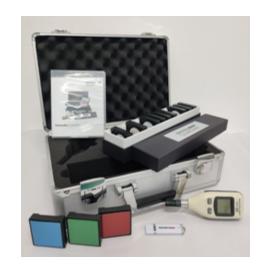

# REMOTE MONITORING AND DIAGNOSTICS WITH DATACOLOR GUARDIAN

# ALL THE ESSENTIAL TOOLS TO BE ABLE TO MONITOR THE TOP PERFORMANCE OF YOUR INSTRUMENTS

Datacolor's Guardian software is a unique way to monitor the performance of your system.

It provides you with an advanced warning in case your system is not measuring in the correct way. Datacolor Guardian does not replace a regular maintenance on your instrument.

The Guardian package includes a software license, 12 coloured diagnostic tiles and a Thermo-Hygrometer to ensure correct operating temperature and humidity.

| DATACOLOR GUARDIAN FEATURES    |                               | AVAILABLE |
|--------------------------------|-------------------------------|-----------|
| Instrument Diagnostics         | B&W Calibration               | 1         |
|                                | Short Term Drift Test         | 1         |
|                                | Energy Level Test             | 1         |
|                                | Color Performance Test        | 1         |
| Publish Test Results           | Send to Fleetmanager          | 1         |
|                                | Export to External File(s)    | 1         |
| Correlation                    | To Datacolor Master           | 1         |
| Performance Monitoring Service | provided by Datacolor         | 1         |
| Test Samples                   | Disposable (Ceramic) Tile Set | 1         |