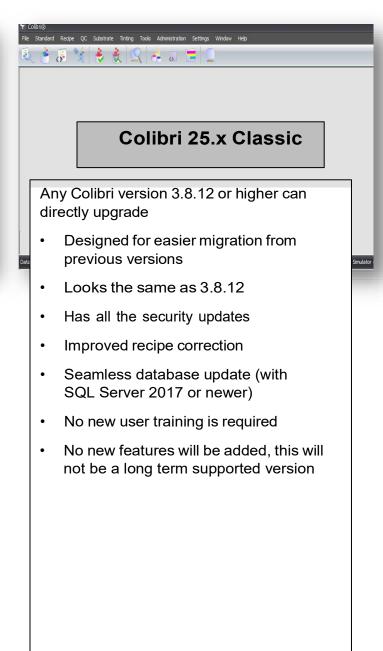

## Colibri 25.x vs Colibri 25.x Classic

Not sure which version is right for you? Contact us for a free consultation