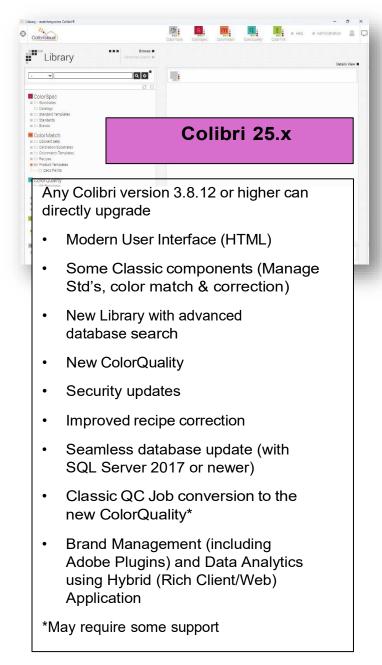

## Colibri 25.x vs Colibri 25.x Classic

Not sure which version is right for you? Contact us for a free consultation